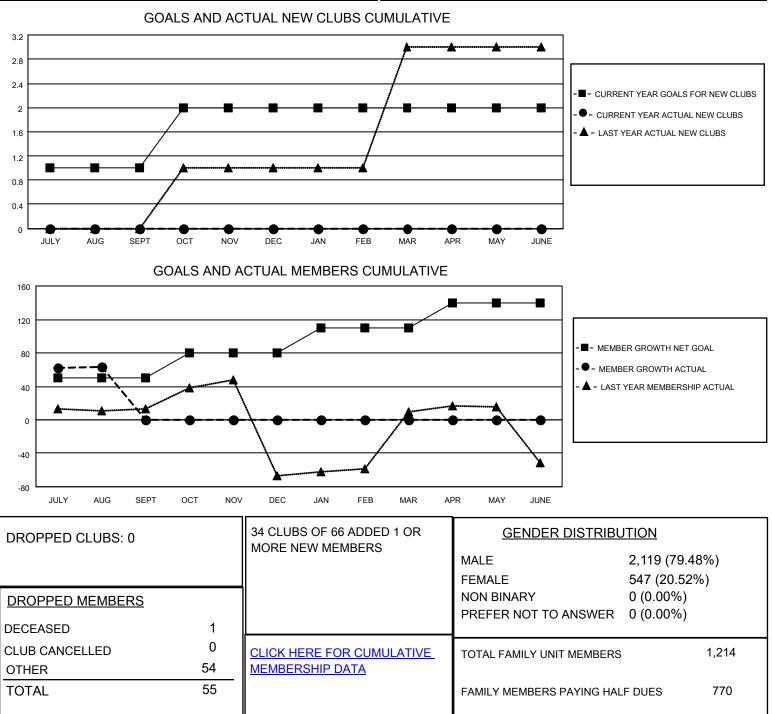

## LOCATION INDIA

District 316 G

Results as of: 8/31/2023

| Clubs                 |               |           |               | Members               |                        |                         |                                                    |
|-----------------------|---------------|-----------|---------------|-----------------------|------------------------|-------------------------|----------------------------------------------------|
| RESULTS FOR 2023-2024 |               |           |               | RESULTS FOR 2023-2024 |                        |                         |                                                    |
| QUARTER               | NEW CLUB GOAL | NEW CLUBS | DROPPED CLUBS | QUARTER               | BER GROWTH NET<br>GOAL | MEMBER GROWTH<br>ACTUAL | DROPPED<br>MEMBERS ACTUAL<br>(including transfers) |
| JULY/AUG/SEPT         | 1             | 0         | 0             | JULY/AUG/SEPT         | 50                     | 126                     | 55                                                 |
| OCT/NOV/DEC           | 1             | 0         | 0             | OCT/NOV/DEC           | 30                     | 0                       | 0                                                  |
| JAN/FEB/MAR           | 0             | 0         | 0             | JAN/FEB/MAR           | 30                     | 0                       | 0                                                  |
| APR/MAY/JUNE          | 0             | 0         | 0             | APR/MAY/JUNE          | 30                     | 0                       | 0                                                  |